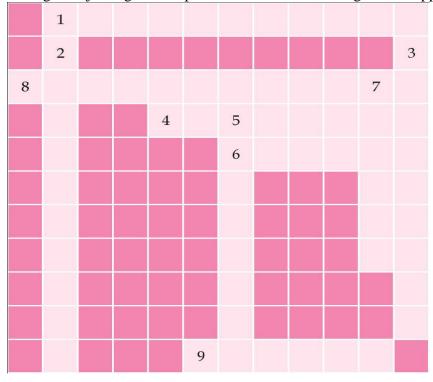

### **Description:**

A crossword with clues will be given to the students.

#### **Across:**

- 1. A triangle with all sides equal.
- 4. A triangle with unequal sides.
- 6. The sides of the right triangle other than hypotenuse.
- 8. The property which says h2 = p2 + b2
- 9. Distance of a vertex of a triangle to its opposite base.

### Down:

- 2. Side opposite to the right angle of a right triangle.
- 3. A triangle in which two sides are equal.
- 5. A line segment drawn perpendicular to one side of a triangle from its opposite vertex.
- 7. The line segment joining the midpoint of one side of a triangle to its opposite vertex.