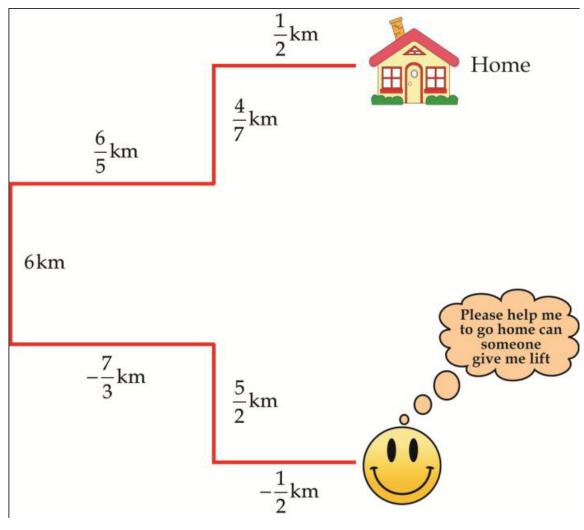

7. Rohan wants to give lift to an old lady and drop her to home. Find how much distance should he have to cover.

8. Identify the parallel lines and triangles in the following picture and write down in your note-book. Make similar pictures and identify the parallel lines and triangle in them also.