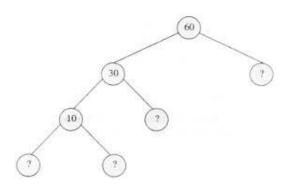

10. Complete the following fraction tree.

S.ST

- 1. Trace the map of India and mark
  - (a) Metro cites
  - (b) Neighbouring countries
- 2. Write 3 differences between Indus valley civilization and Vedic civilization.
- 3. Draw a flow chart of components of environment
- 4. Make a collage of covid-19.
- 5. Name the heath polices introduced by Indian Government since 2000 AB.