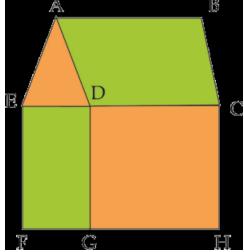

7. Rohan wants to give lift to an old lady and drop her to home. Find how much distance should he have to cover.

8. Identify the parallel lines and triangles in the following picture and write down in your note-book. Make similar pictures and identify the parallel lines and triangle in them also.