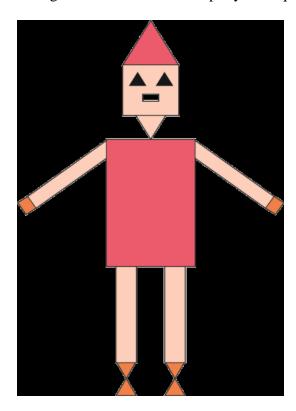

### 9. Robotic Maths

**Description:** Do as directed

1. Make robot with different coloured sheets.

2. Calculate perimeter and area of all figures (17 figures) **Hint :** Use figure with dimensions as per your requirement.