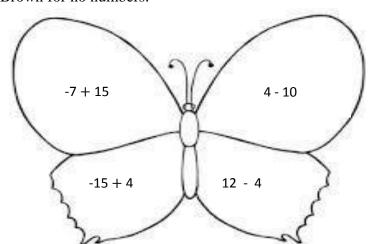

# **MATHS**

- 1. Cut this butterfly and paste it in your holiday homework copy. Colour the butterfly as per given instructions
  - Red colour for positive integers
  - Blue colour for negative integers
  - Brown for no numbers.